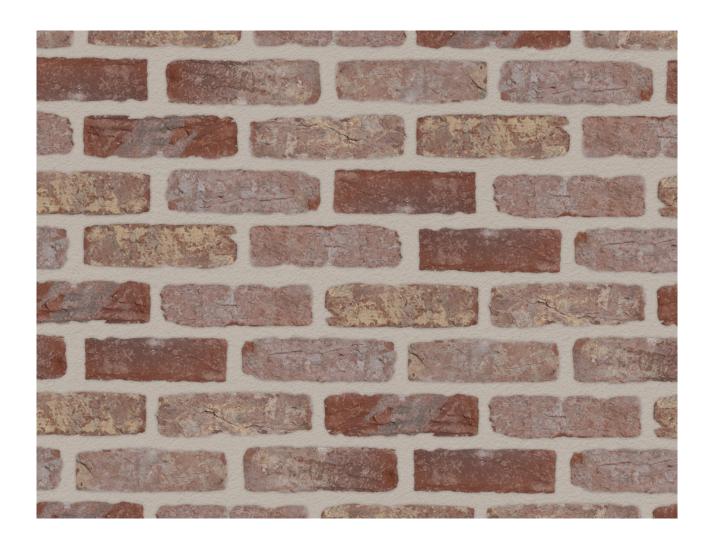

## KEMPTON WEATHERED ANTIQUE

**PRODUCT SPECIFICATION SHEET** 

## **KEMPTON WEATHERED ANTIQUE**

## SOFT MUD TUMBLED BRICK WITH A CREASED TEXTURE AND DRESSED IN A WHITEWASH OVERLAY

|                         |           |             | 4==01 / 7                    |
|-------------------------|-----------|-------------|------------------------------|
| PACK SIZE               | 550       | DENSITY     | 1550kg/m <sup>3</sup>        |
| DURABILITY              | F2        | TOLERANCES  | т1                           |
| WATER<br>ABSORPTION     | <15%      | DIMENSIONS  | 210x100x50mm<br>215x102x65mm |
| COMPRESSIVE<br>STRENGTH | >15N/mm²  | RANGE       | R1                           |
| SOLUBLE SALTS           | <b>S2</b> | PACK WEIGHT | 1160kg                       |