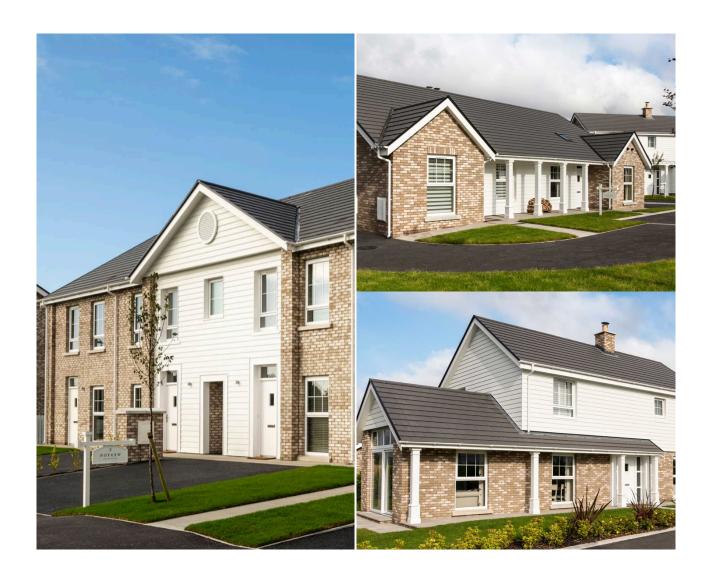

# **RIVENWOOD, NEWTOWNARDS**

## **Project**

This project consists of 200+ houses

### **Project Details**

Rivenwood is a highly successful development in Newtownards that uses the Rivenwood (created specifically for Fraser Houses) to give this build the look and feel of New England style architecture.

This project is the first of its kind in Ireland and is completely unique.

sales@brickandstone.eu • +44 (0) 2890 830038 Studio 2, Mallusk Road, Newtownabbey, BT36 4PP