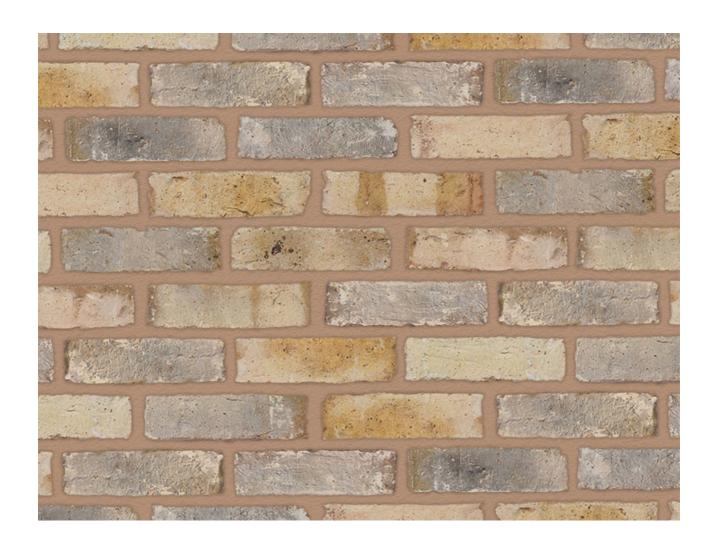

## WEATHERED BURWELL GAULT

## **WEATHERED BURWELL GAULT**

## DUAL FACED HANDMADE BRICK WITH ON FACE CLEAN AND THE OTHER WITH A WEATHERED APPERANCE

| PACK SIZE               | 560<br>612 | DENSITY     | N/A                            |
|-------------------------|------------|-------------|--------------------------------|
| DURABILITY              | F2         | TOLERANCES  | тм                             |
| WATER<br>ABSORPTION     | 21%        | DIMENSIONS  | 215x102.5x65mm<br>230x110x68mm |
| COMPRESSIVE<br>STRENGTH | 15.7N/mm²  | RANGE       | RM                             |
| SOLUBLE SALTS           | S2         | PACK WEIGHT | 1200kg                         |