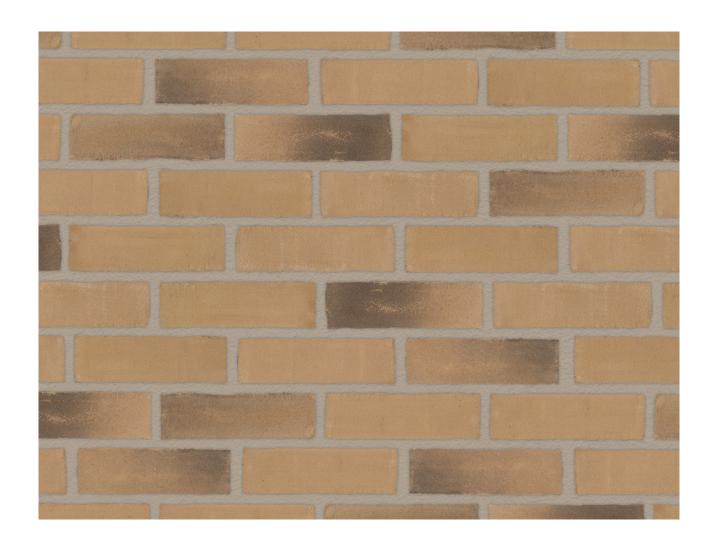

## **WEATHERED CREAM STOCK**

## SOFT MUD STOCK BRICK WITH A SANDED TEXTURE AND SOME DARKER SHADE ENGOBE

| PACK SIZE               | 600       | DENSITY     | 1550kg/m³                    |
|-------------------------|-----------|-------------|------------------------------|
| DURABILITY              | F2        | TOLERANCES  | Т2                           |
| WATER<br>ABSORPTION     | <23%      | DIMENSIONS  | 210x100x50mm<br>215x102x65mm |
| COMPRESSIVE<br>STRENGTH | >15N/mm²  | RANGE       | R1                           |
| SOLUBLE SALTS           | <b>S2</b> | PACK WEIGHT | 1260kg                       |