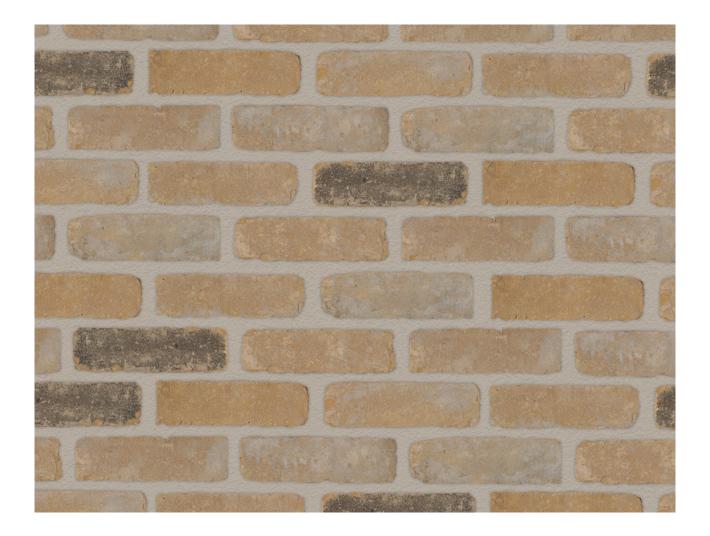

## YELLOW GREY MULTI RUSTICA

**PRODUCT SPECIFICATION SHEET** 

## **YELLOW GREY MULTI RUSTICA**

## SOFT MUD TUMBLED BRICK WITH THE OCCASSIONAL DARKER WEATHERED OR MOTTLED BRICK

| PACK SIZE               | 550                  | DENSITY     | 1450kg/m <sup>3</sup>        |
|-------------------------|----------------------|-------------|------------------------------|
| DURABILITY              | F2                   | TOLERANCES  | т1                           |
| WATER<br>ABSORPTION     | <24%                 | DIMENSIONS  | 210x100x50mm<br>215x102x65mm |
| COMPRESSIVE<br>STRENGTH | >15N/mm <sup>2</sup> | RANGE       | R1                           |
| SOLUBLE SALTS           | S2                   | PACK WEIGHT | 1180kg                       |